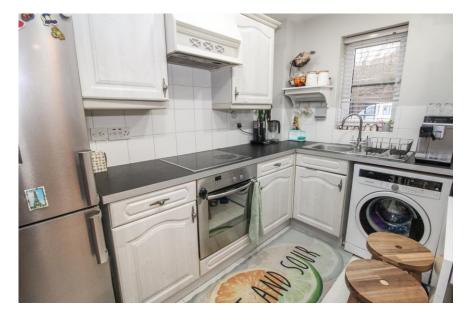

The accommodation comprises a lounge/diner with patio doors leading on to a well-manicured communal rear garden with access to further parking spaces, a kitchen with ample storage, preparation space and a spacious larder cupboard. The double bedroom has the advantage of fitted wardrobes and there is also a three-piece bathroom suite.