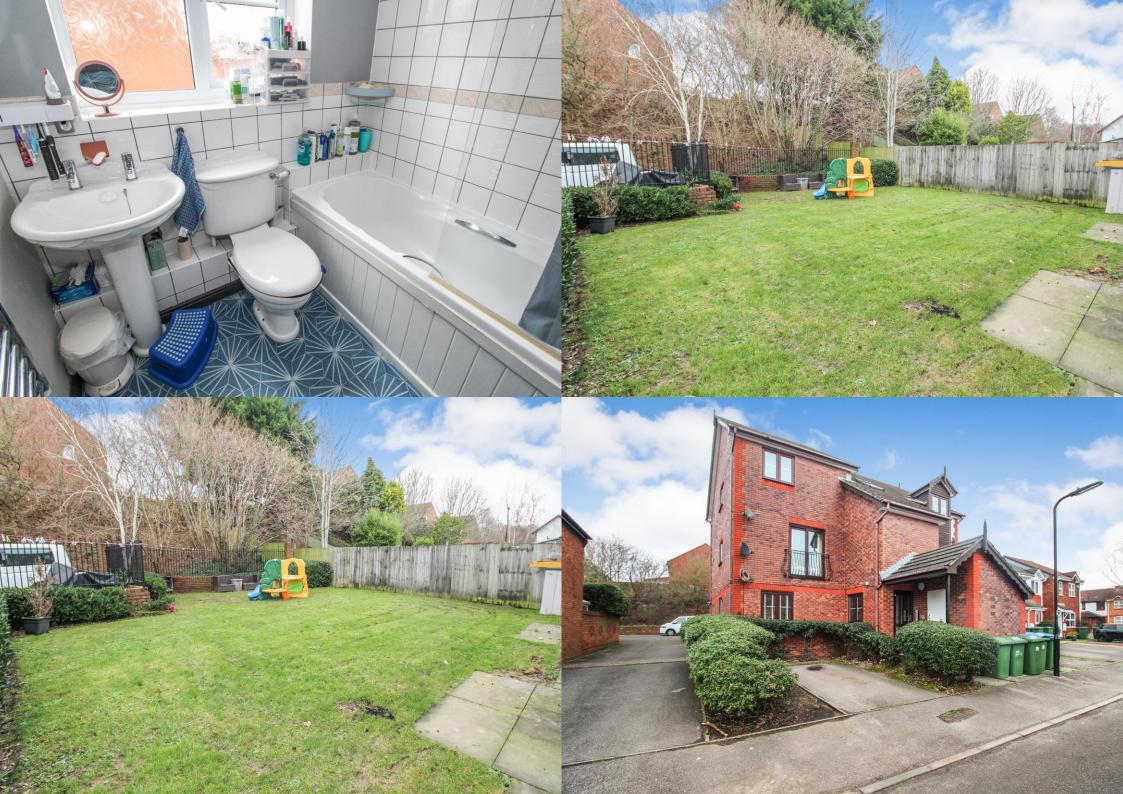

The accommodation comprises a lounge/diner with patio doors leading on to a well-manicured communal rear garden with access to further parking spaces, a kitchen with ample storage, preparation space and a spacious larder cupboard. The double bedroom has the advantage of fitted wardrobes and there is also a three-piece bathroom suite.

Outside, the property benefits from communal gardens laid to lawn. There is an allocated parking space to the front of the block with additional visitor parking to the rear. This home is ideally located with easy access to the range of amenities in Woolston High Street and the main City Centre is only a short trip away.