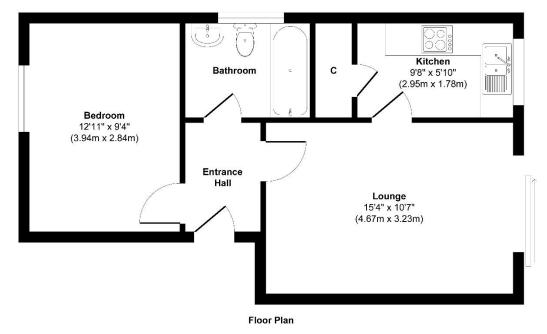

The accommodation comprises a lounge/diner with patio doors leading on to a well-manicured communal rear garden with access to further parking spaces, a kitchen with ample storage, preparation space and a spacious larder cupboard. The double bedroom has the advantage of fitted wardrobes and there is also a three-piece bathroom suite.

## **Local Information:**

Council Tax: A

Local Authority: Southampton City Council

Approx. Gross Internal Floor Area 446 sq. ft / 41.43 sq. m
Illustration for identification purposes only, measurements are approximate, not to scale.
Produced by Elements Property