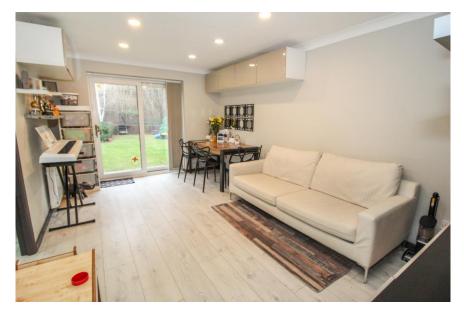

The accommodation comprises a lounge/diner with patio doors leading on to a well-manicured communal rear garden with access to further parking spaces, a kitchen with ample storage, preparation space and a spacious larder cupboard. The double bedroom has the advantage of fitted wardrobes and there is also a three-piece bathroom suite.