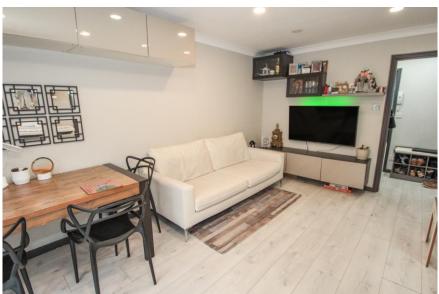

The accommodation comprises a lounge/diner with patio doors leading on to a well-manicured communal rear garden with access to further parking spaces, a kitchen with ample storage, preparation space and a spacious larder cupboard. The double bedroom has the advantage of fitted wardrobes and there is also a three-piece bathroom suite.